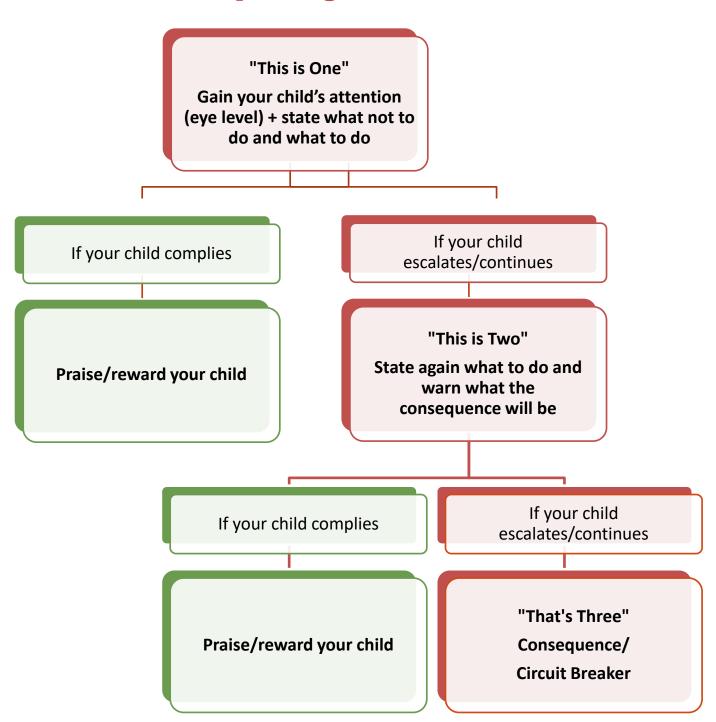

## **Responding to Misbehaviour**

Ph: (0478) 763 163 www.approach-psychology.com.au

ABN: 20 679 887 202